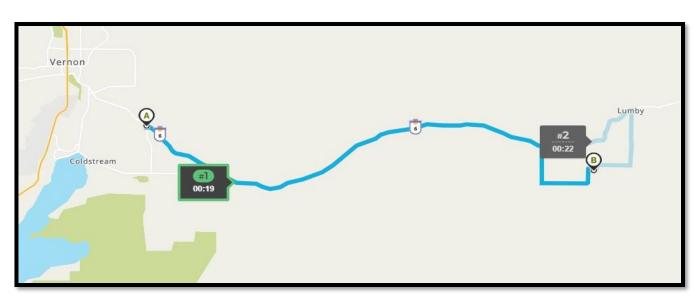

## **Driving Directions:**

Should you want to drive out with others, we will be coordinating a drive starting from 9848 Aberdeen Rd @ departing at 3:30 PM Sharp.

## Link to Map Instructions

- 1. Leaving Vernon Along HWY 6
- 2. Head toward Selkirk Dr. Go for 47 meters
- 3. Turn left onto Selkirk Dr. Go for 22 meters
- 4. Turn left onto Aberdeen Rd. Go for 80 meters
- 5. Turn right onto HWY-6. Go for 17.1 km.
- 6. Turn right onto Dure Meadow Rd. Go for 1.5 km.
- 7. Turn left onto Whitevale Rd. Go for 2.4 km.
- 8. Turn slightly right onto Whitevale Rd. Go for 235 meters
- 9. Turn right onto Kyro Rd. Go for 138 meters.